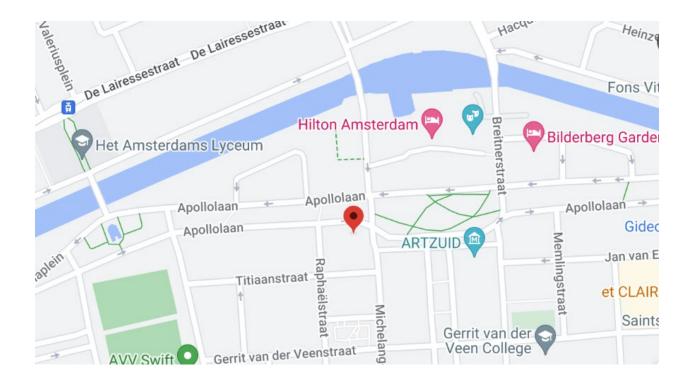

## Maps & Directions Avedon Capital Partners Amsterdam

Our office is located at the Apollolaan 171 G, 1077 AS in Amsterdam.

Our office is conveniently located just 20 minutes away from Schiphol Airport and 20 minutes from Amsterdam Central Station. If you are travelling to our office by car, you can use the private car park from Hilton Amsterdam Apollolaan. The hotel is located opposite our office. They have 100 self-parking spaces. We have parking tickets available at our office which you will need when leaving the car park.

## Walking directions from Cornelis Schuytstraat to Avedon Capital Partners (tramline 2)

From Cornelis Schuytstraat cross the road to the main street. On the right hand side you will have the Gresham Memphis Hotel. Keep walking straight on and cross the bridge, following the Breitnerstraat. After crossing the bridge you will see Hilton Amsterdam on your right hand side of the Apollolaan. Our office is located opposite this hotel.

## Walking directions from Emmastraat to Avedon Capital Partners (tramline 16)

When exiting Emmastraat, face the tram and cross the road to the main roan De Lairessestraat. There you need to follow the Willem Witsenstraat, turn left on Apollolaan. You will see the Hilton Amsterdam on your left hand and opposite you will find our office (on your right hand).

#### **Directions from Schiphol by car**

Take the A4 onto the A10 and exit at Amstelveen/S108. Turn right at the traffic lights onto Amstelveenseweg. Turn right onto the Stadionweg. Follow the Hilton signs onto Olympiaweg. Turn right onto Apollolaan, turn left at the 3<sup>rd</sup> traffic light. You are now on the car park of the Hilton Hotel, where you can park your car. We have parking tickets at our office, which is located in front of the hotel.